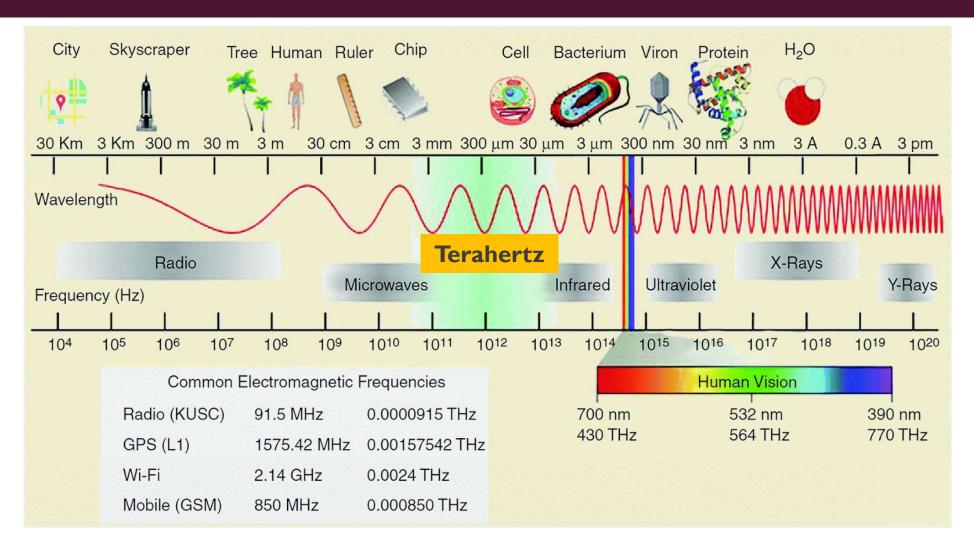

#### What is Terahertz?

- 1. "Terahertz" is a electromagnetic wave band between microwave and infrared consisting of 30 um to 3000 um frequency.
- 2. The device resonates the same frequency as normal human cells, which is 2 to 17 THz, generating millions of vibrations per second.
- 3. It is a combination of Chinese and Western Cytology Technology.
- One of the top ten most advance technology to change the world in Health, Science, Military, Agriculture and Communication.