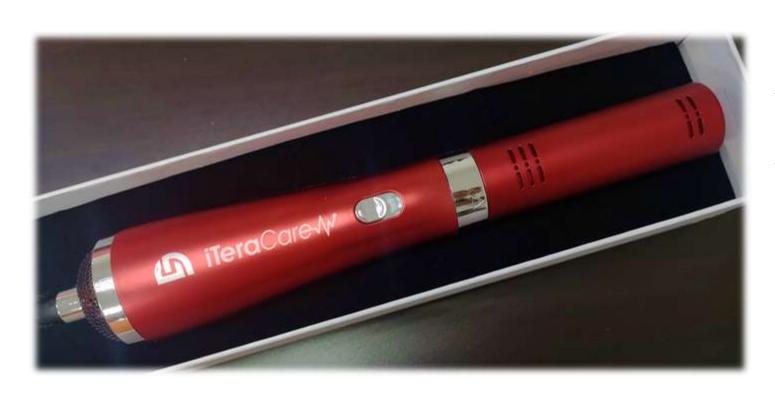

#### iTeraCare<sup>™</sup>/⁄\*

One of the top ten most advance technology to change the world

**Terahertz** 

If there's a way to heat the bones, then all diseases can be treated.

Ancient Greek Father of Medicine Hippocrates