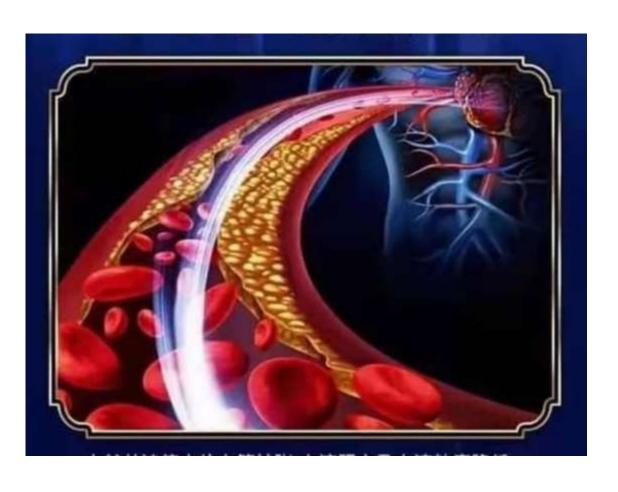

#### 5. Improves Microcirculation

- Terahertz wave dilates blood vessels
- Reduces blood flow resistance and viscosity.
- Improves microcirculation

#### 8. Circulation

- Cleanse blood impurities
- Cleanse inner body
- Promote blood circulation and removing clots
- Soften blood vessels and lumps