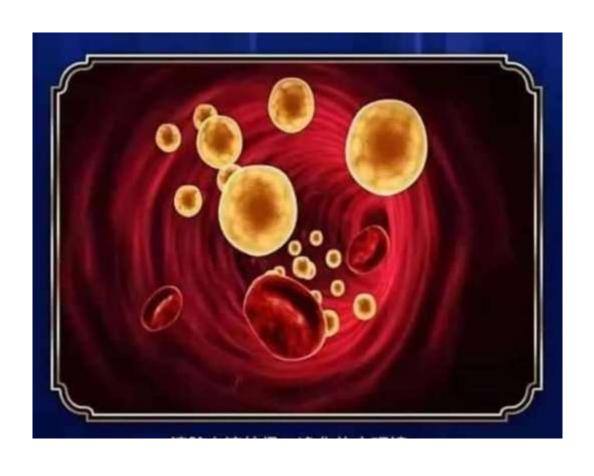

#### 1. Eliminating Unhealthy Cells

- Terahertz wave vibration is the same with our normal cells
- The energy will eliminate all abnormal or mutated cells when being absorbed

#### 8. Circulation

- Cleanse blood impurities
- Cleanse inner body
- Promote blood circulation and removing clots
- Soften blood vessels and lumps