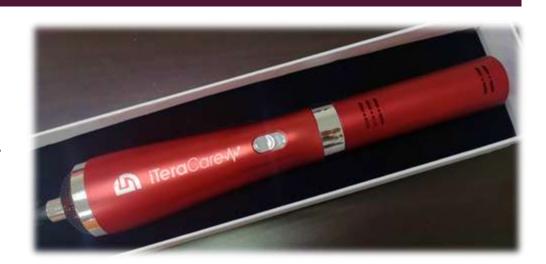

#### iTeraCare<sup>™</sup>/⁄\*

One of the top ten most advance technology to change the world

**Terahertz** 

If there's a way to heat the bones, then all diseases can be treated.

Ancient Greek Father of Medicine Hippocrates

# 5 Features of iTeraCare:

- I. Safety
- 2. Penetration
- 3. Identification
- 4. Activation
- 5. User Friendly