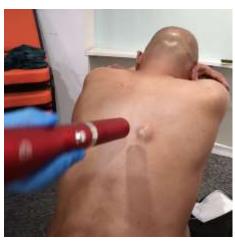

#### **USER FRIENDLY**

Easy to operate.

No professional skill or knowledge needed. Blow on affected and uncomfortable areas.