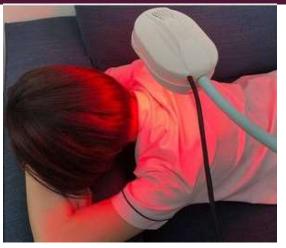

# **PENETRATION**

The device frequency can penetrate the skin from 20 to 30 cm, thus reaching the bone marrow, micro blood vessels and capillaries. It enhances microcirculation and eliminates body humidity.

#### **USER FRIENDLY**

Easy to operate.

No professional skill or knowledge needed. Blow on affected and uncomfortable areas.