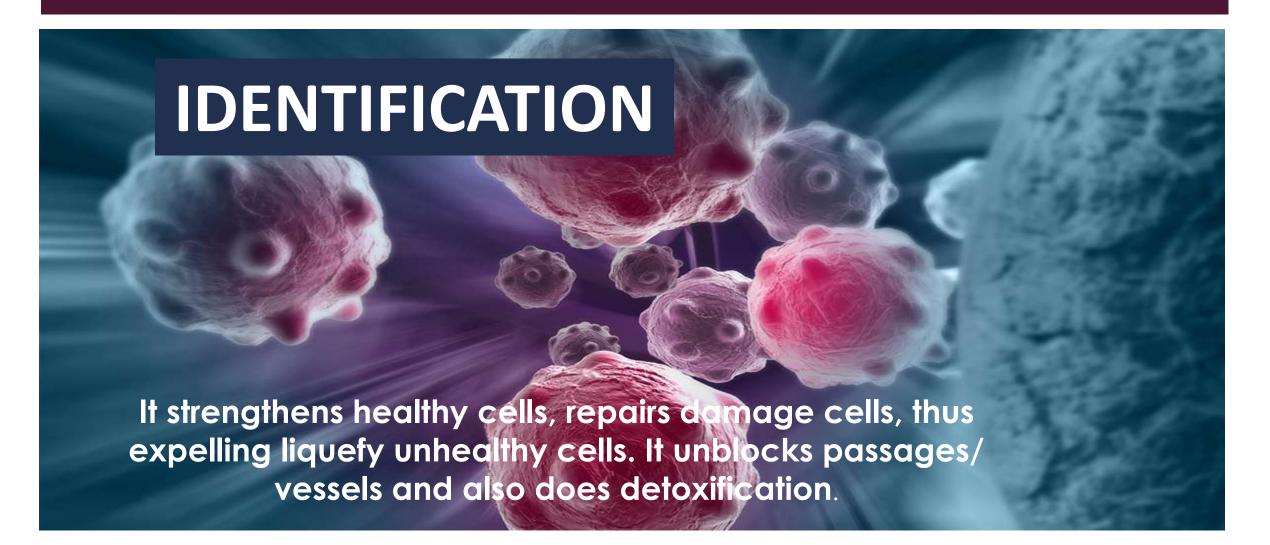

#### 1. Eliminating Unhealthy Cells

- Terahertz wave vibration is the same with our normal cells
- The energy will eliminate all abnormal or mutated cells when being absorbed