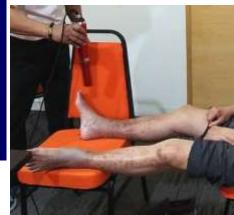

# **PENETRATION**

The device frequency can penetrate the skin from 20 to 30 cm, thus reaching the bone marrow, micro blood vessels and capillaries. It enhances microcirculation and eliminates body humidity.