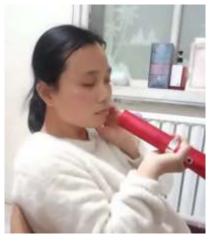

# **PENETRATION**

The device frequency can penetrate the skin from 20 to 30 cm, thus reaching the bone marrow, micro blood vessels and capillaries. It enhances microcirculation and eliminates body humidity.

#### **USER FRIENDLY**

Easy to operate.

No professional skill or knowledge needed. Blow on affected and uncomfortable areas.