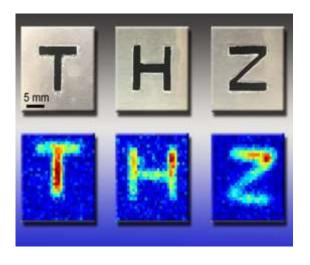

#### What is Terahertz?

- 1. "Terahertz" is a electromagnetic wave band between microwave and infrared consisting of 30 um to 3000 um frequency.
- 2. The device resonates the same frequency as normal human cells, which is 2 to 17 THz, generating millions of vibrations per second.
- 3. It is a combination of Chinese and Western Cytology Technology.
- One of the top ten most advance technology to change the world in Health, Science, Military, Agriculture and Communication.