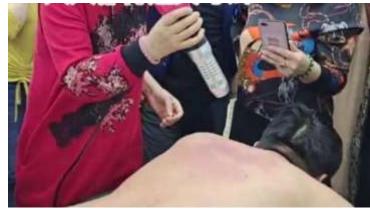

# **PENETRATION**

The device frequency can penetrate the skin from 20 to 30 cm, thus reaching the bone marrow, micro blood vessels and capillaries. It enhances microcirculation and eliminates body humidity.